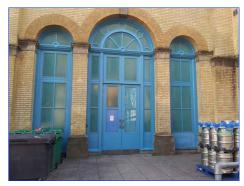

Fig.I. Restored windows to Palm Court, Alexandra Palace

## Copyright PURCELL, 2016 Not for distribution

| Notes:                                                                                                        |                         |      |         |             | CLIENT  | Alexandra Park & Palace Charitable Trust  | DRAWING TITLE         | Sketch S |  |
|---------------------------------------------------------------------------------------------------------------|-------------------------|------|---------|-------------|---------|-------------------------------------------|-----------------------|----------|--|
| Drawings are based on survey data and may not accurately represent what<br>is physically present.             |                         |      |         |