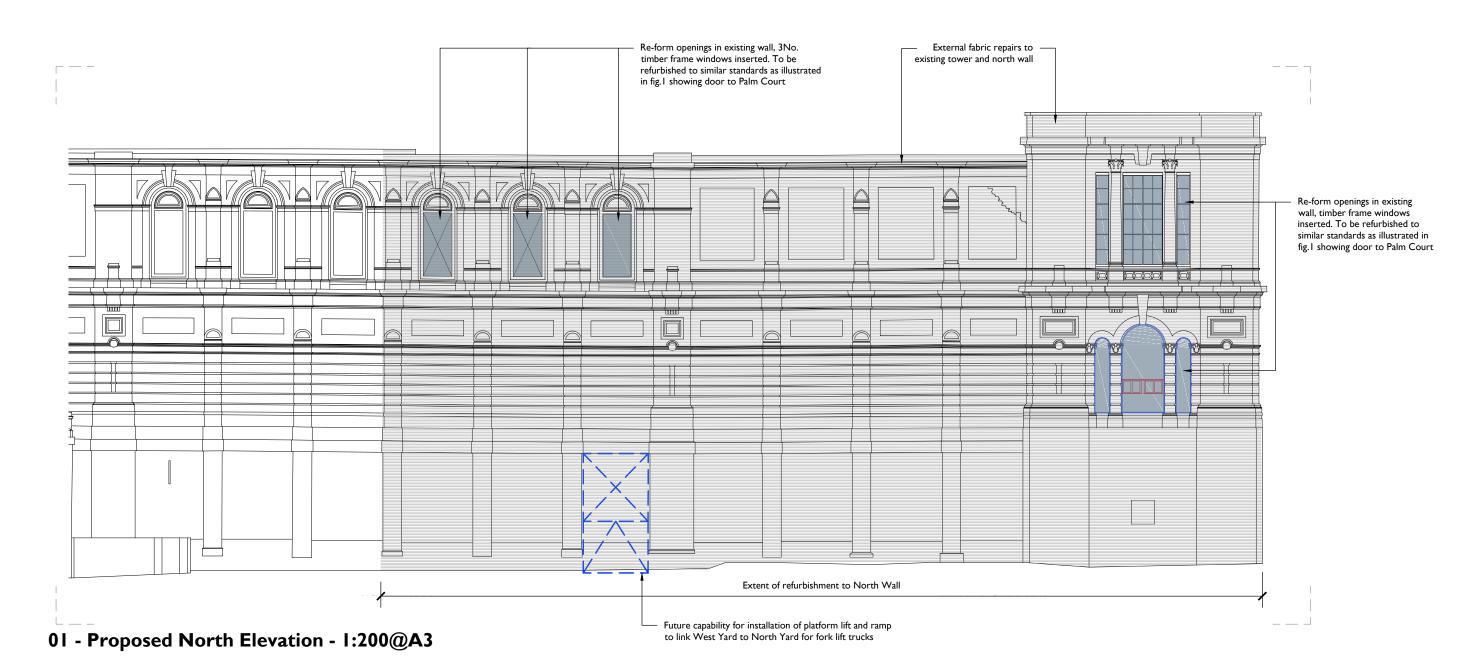

Fig.I. Restored windows to Palm Court, Alexandra Palace

## Copyright PURCELL, 2016 Not for distribution

| Notes:                                                                                                        |                         |      |         |             | CLIENT  | Alexandra Park & Palace Charitable Trust  | DRAWING TITLE         | Sketch S |  |
|---------------------------------------------------------------------------------------------------------------|-------------------------|------|---------|-------------|---------|-------------------------------------------|-----------------------|----------|--|
| Drawings are based on survey data and may not accurately represent what<br>is physically present.             |                         |      |         |